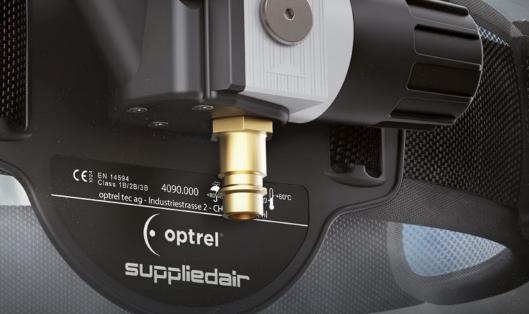

## SUPPLIEDAIR

Breathing protection system with compressed air supply

The perfect fresh air supply for working in critical environment optrel suppliedair