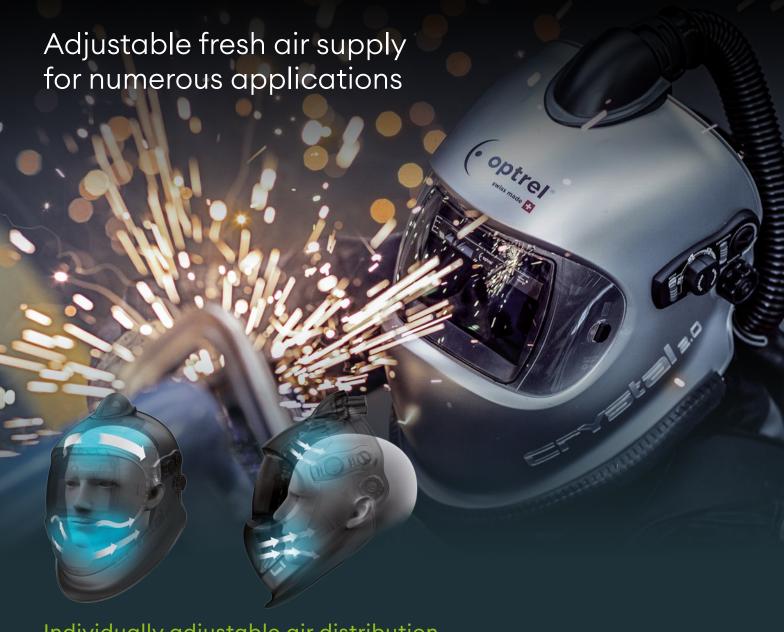

### Individually adjustable air distribution

optrel fresh air helmets have a continuously adjustable rotary switch that lets you route up to 20% of the air to the forehead area for additional cooling. This avoids a direct draught over the eyes and the dehydration of the eyes associated with it.