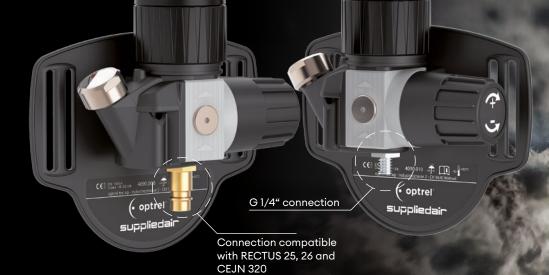

### **Great Connectivity**

Two different connection nipples are available for connection to all common compressed air systems.

| Air flow                               | 160 to 250 nL/min |  |  |  |
|----------------------------------------|-------------------|--|--|--|
| Minimum flow rate                      | 160 nL/ min       |  |  |  |
| Pressure range                         | 4 to 10 bar       |  |  |  |
| Weight                                 | 280 g             |  |  |  |
| Noise level                            | max. 70 dB(A)     |  |  |  |
| Operating temperature                  | +10°C to +40°C    |  |  |  |
| Humidity range                         | 20% to 80% RH     |  |  |  |
| Belt size                              | 60 – 150 cm       |  |  |  |
| Audible alarm in case of pressure loss |                   |  |  |  |
|                                        |                   |  |  |  |